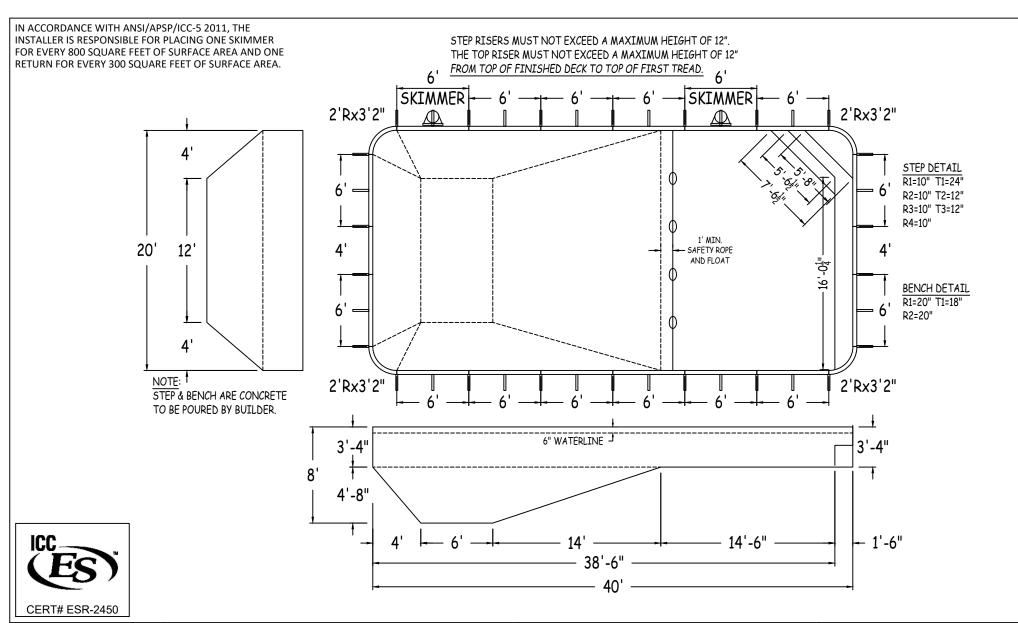

## RECTANGLE 2FT RAD 20-0 x 40-0

|       | JOL DIDIEIMS         |                |         |                  |             |       |       |
|-------|----------------------|----------------|---------|------------------|-------------|-------|-------|
| 42"   | FIXED POLYMER PANELS | PERIMETER:     | 116'-7" | VOLUME           | (US Gal):   | 26200 |       |
|       |                      | SURFACE (ft²): | 797     | VOLUME (Liters): |             |       | 99200 |
| 202   | 22-PPL-04760         | LINER (ft²):   | 770     | DATE:            | 2/1/2022    | DSR:  |       |
| KIT#: | CUSTOMKIT            | COVER (ft²):   | 924     | SCALE:           | 1/8" = 1'-0 | )"    |       |

DIVING/SLIDING EQUIPMENT SHALL BE DESIGNED FOR SWIMMING POOLS AND SHALL BE INSTALLED IN ACCORDANCE WITH THE DIVING/SLIDING EQUIPMENT MANUFACTURER'S SPECIFICATIONS. PLEASE CONTACT THE DIVING/SLIDING EQUIPMENT MANUFACTURER FOR THEIR SPECIFICATIONS.

IOD NAME: DENCLUM DOOLS

CUSTOMER: PENGUIN POOL

JOB NAME:PENGUIN POOLS

ALL ASPECTS OF THIS DRAWING COMPLIES WITH ANSI/APSP/ICC-5 2011 AND 2015 ISPSC

RECTANGLE

SHEET:

1 OF 2

| Diagonals       | 1 to 2 | 36'-0"     | 2 to 3 | 2'-10"     | 3 to 5 | 18'-1 1/4" | 4 to 8 | 43'-1"     |
|-----------------|--------|------------|--------|------------|--------|------------|--------|------------|
| S1toS2 20'-0"   | 1 to 3 | 38'- 3/4"  | 2 to 4 | 18'-1 1/4" | 3 to 6 | 42'- 1/2"  | 5 to 6 | 36'-0"     |
| H1toH2   20'-0" | 1 to 4 | 42'- 1/2"  | 2 to 5 | 20'-0"     | 3 to 7 | 43'-1"     | 5 to 7 | 38'- 3/4"  |
| S1toH1   14'-0" | 1 to 5 | 41'-2 1/4" | 2 to 6 | 41'-2 1/4" | 3 to 8 | 40'-0"     | 5 to 8 | 42'- 1/2"  |
| S2toH2   14'-0" | 1 to 6 | 20'-0"     | 2 to 7 | 42'- 1/2"  | 4 to 5 | 2'-10"     | 6 to 7 | 2'-10"     |
| S1toH2   24'-5" | 1 to 7 | 18'-1 1/4" | 2 to 8 | 38'- 3/4"  | 4 to 6 | 38'- 3/4"  | 6 to 8 | 18'-1 1/4" |
| H1toS2   24'-5" | 1 to 8 | 2'-10"     | 3 to 4 | 16'-0"     | 4 to 7 | 40'-0"     | 7 to 8 | 16'-0"     |