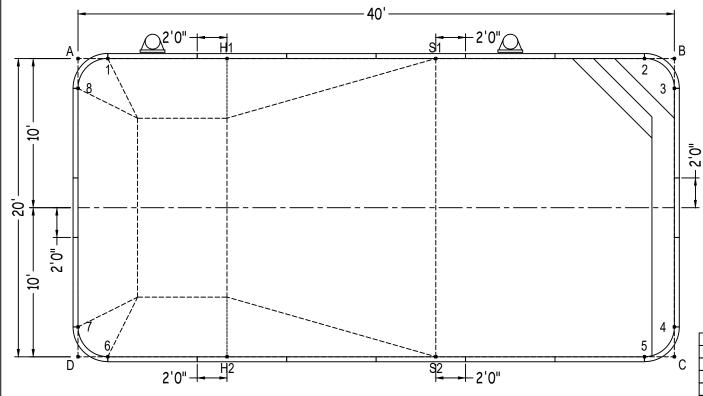

IOD NAME: DENCLUM DOOLS

CUSTOMER: PENGUIN POOL

JOB NAME:PENGUIN POOLS

ALL ASPECTS OF THIS DRAWING COMPLIES WITH ANSI/APSP/ICC-5 2011 AND 2015 ISPSC

RECTANGLE

SHEET:

1 OF 2

| Diagonals       | 1 to 2 | 36'-0"     | 2 to 3 | 2'-10"     | 3 to 5 | 18'-1 1/4" | 4 to 8 | 43'-1"     |
|-----------------|--------|------------|--------|------------|--------|------------|--------|------------|
| S1toS2 20'-0"   | 1 to 3 | 38'- 3/4"  | 2 to 4 | 18'-1 1/4" | 3 to 6 | 42'- 1/2"  | 5 to 6 | 36'-0"     |
| H1toH2   20'-0" | 1 to 4 | 42'- 1/2"  | 2 to 5 | 20'-0"     | 3 to 7 | 43'-1"     | 5 to 7 | 38'- 3/4"  |
| S1toH1   14'-0" | 1 to 5 | 41'-2 1/4" | 2 to 6 | 41'-2 1/4" | 3 to 8 | 40'-0"     | 5 to 8 | 42'- 1/2"  |
| S2toH2   14'-0" | 1 to 6 | 20'-0"     | 2 to 7 | 42'- 1/2"  | 4 to 5 | 2'-10"     | 6 to 7 | 2'-10"     |
| S1toH2   24'-5" | 1 to 7 | 18'-1 1/4" | 2 to 8 | 38'- 3/4"  | 4 to 6 | 38'- 3/4"  | 6 to 8 | 18'-1 1/4" |
| H1toS2   24'-5" | 1 to 8 | 2'-10"     | 3 to 4 | 16'-0"     | 4 to 7 | 40'-0"     | 7 to 8 | 16'-0"     |

| Α           | В                                                                                              | С                                                                                                                                                                                                               | D                                                                                                                                                                                                                                                                                                                                     |
|-------------|------------------------------------------------------------------------------------------------|-----------------------------------------------------------------------------------------------------------------------------------------------------------------------------------------------------------------|---------------------------------------------------------------------------------------------------------------------------------------------------------------------------------------------------------------------------------------------------------------------------------------------------------------------------------------|
| 2'-0"       | 38'-0"                                                                                         | 42'-11 1/4"                                                                                                                                                                                                     | 20'-1 1/4"                                                                                                                                                                                                                                                                                                                            |
| 38'-0"      | 2'-0"                                                                                          | 20'-1 1/4"                                                                                                                                                                                                      | 42'-11 1/4"                                                                                                                                                                                                                                                                                                                           |
| 40'- 1/2"   | 2'-0"                                                                                          | 18'-0"                                                                                                                                                                                                          | 43'-10 1/4"                                                                                                                                                                                                                                                                                                                           |
| 43'-10 1/4" | 18'-0"                                                                                         | 2'-0"                                                                                                                                                                                                           | 40'- 1/2"                                                                                                                                                                                                                                                                                                                             |
| 42'-11 1/4" | 20'-1 1/4"                                                                                     | 2'-0"                                                                                                                                                                                                           | 38'-0"                                                                                                                                                                                                                                                                                                                                |
| 20'-1 1/4"  | 42'-11 1/4"                                                                                    | 38'-0"                                                                                                                                                                                                          | 2'-0"                                                                                                                                                                                                                                                                                                                                 |
| 18'-0"      | 43'-10 1/4"                                                                                    | 40'- 1/2"                                                                                                                                                                                                       | 2'-0"                                                                                                                                                                                                                                                                                                                                 |
| 2'-0"       | 40'- 1/2"                                                                                      | 43'-10 1/4"                                                                                                                                                                                                     | 18'-0"                                                                                                                                                                                                                                                                                                                                |
| 31'-3"      | 25'-7 1/4"                                                                                     | 16'-0"                                                                                                                                                                                                          | 24'-0"                                                                                                                                                                                                                                                                                                                                |
| 24'-0"      | 16'-0"                                                                                         | 25'-7 1/4"                                                                                                                                                                                                      | 31'-3"                                                                                                                                                                                                                                                                                                                                |
| 22'-4 1/4"  | 36'- 3/4"                                                                                      | 30'-0"                                                                                                                                                                                                          | 10'-0"                                                                                                                                                                                                                                                                                                                                |
| 10'-0"      | 30'-0"                                                                                         | 36'- 3/4"                                                                                                                                                                                                       | 22'-4 1/4"                                                                                                                                                                                                                                                                                                                            |
| -           | 40'-0"                                                                                         | 44'-8 3/4"                                                                                                                                                                                                      | 20'-0"                                                                                                                                                                                                                                                                                                                                |
|             | 2-0" 38'-0" 40'- 1/2" 43'-10 1/4" 42'-11 1/4" 20'-1 1/4" 18'-0" 2'-0" 31'-3" 24'-0" 22'-4 1/4" | 2'-0" 38-0" 38'-0" 2'-0" 40'- 1/2" 2'-0" 43'-10 1/4" 18'-0" 42'-11 1/4" 20'-1 1/4" 20'-1 1/4" 42'-11 1/4" 18'-0" 43'-10 1/4" 2'-0" 40'- 1/2" 31'-3" 25'-7 1/4" 24'-0" 16'-0" 22'-4 1/4" 36'- 3/4" 10'-0" 30'-0" | 2'-0" 38'-0" 42'-11 1/4"  38'-0" 2'-0" 20'-1 1/4"  40'- 1/2" 2'-0" 18'-0"  43'-10 1/4" 18'-0" 2'-0"  42'-11 1/4" 20'-1 1/4" 2'-0"  20'-1 1/4" 42'-11 1/4" 38'-0"  18'-0" 43'-10 1/4" 40'- 1/2"  2'-0" 40'- 1/2" 43'-10 1/4"  31'-3" 25'-7 1/4" 16'-0"  24'-0" 16'-0" 25'-7 1/4"  22'-4 1/4" 36'- 3/4" 30'-0"  10'-0" 30'-0" 36'- 3/4" |

RECTANGLE 2FT RAD 20-0 X 40-0

DWG #:

2022-PPL-04760

DATE: 2/1/2022

SHEET: 2 OF 2